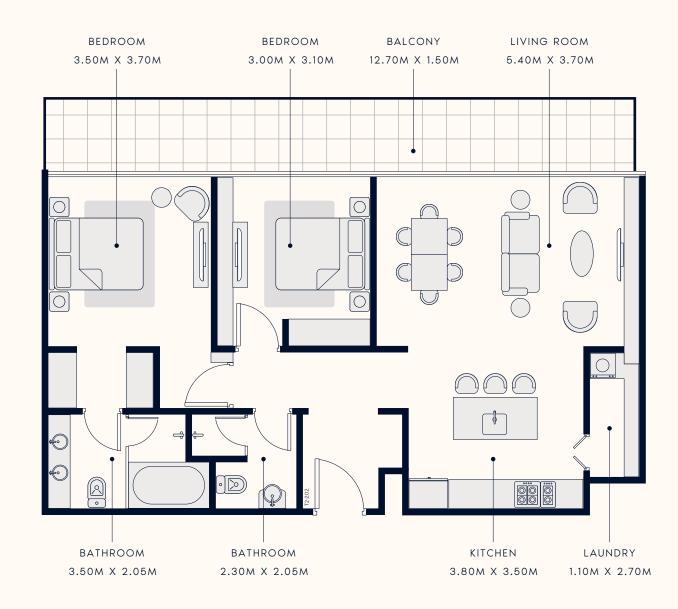

## 2 BEDROOM TYPE 2

2ND TO 18TH FLOOR

SUITE AREA : 1018.37 SQ.FT TOTAL AREA : 1243.88 SQ.FT

TYPICAL UNITS