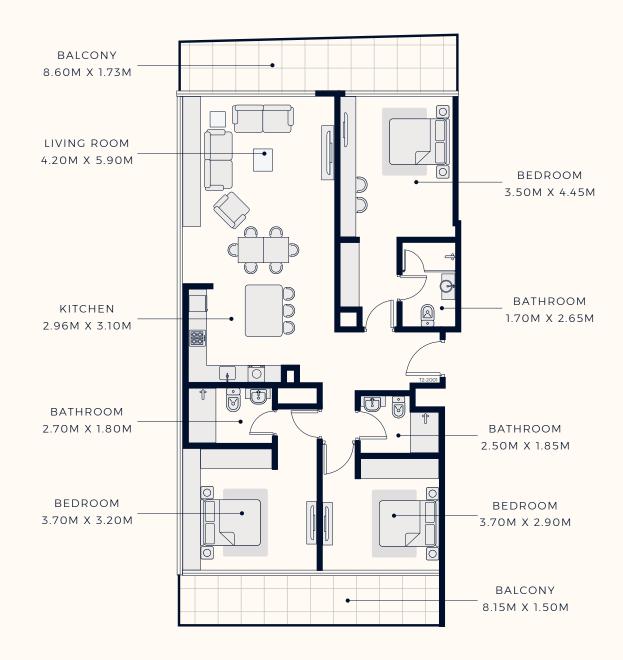

#### 3 BEDROOM TYPE 2

19TH TO 26TH FLOOR

SUITE AREA : 1383.27 SQ.FT TOTAL AREA : 1691.76 SQ.FT

TYPICAL UNITS

Azizi Developments is one of Dubai's leading, and most admired real estate and lifestyle development companies. Established in 2007, they have proven competencies in modern residential and mixed-use communities strategically located in some of Dubai's most sought-after neighbourhoods. They are committed to not just meeting, but exceeding the expectations of their clients and community and enriching lives through state-of-the-art projects and real estate developments.