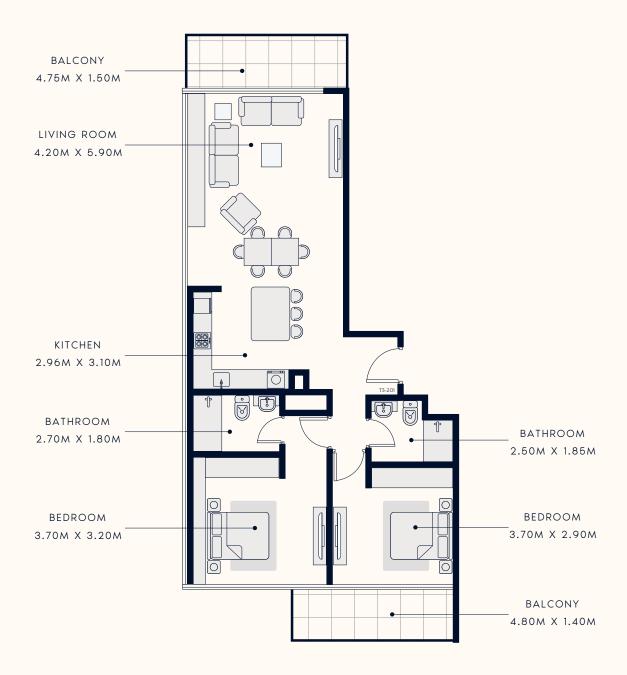

## 2 BEDROOM TYPE 1

1ST TO 18TH FLOOR

SUITE AREA : 1058.84 SQ.FT TOTAL AREA : 1226.65 SQ.FT

TYPICAL UNITS

FLOOR PLAN