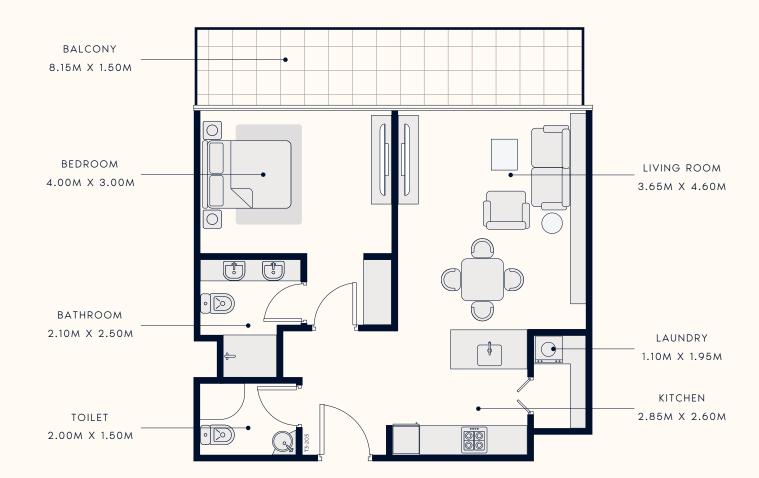

## 1 BEDROOM TYPE 1

1ST TO 26TH FLOOR

SUITE AREA: 647.77 SQ.FT TOTAL AREA: 793.19 SQ.FT

TYPICAL UNITS