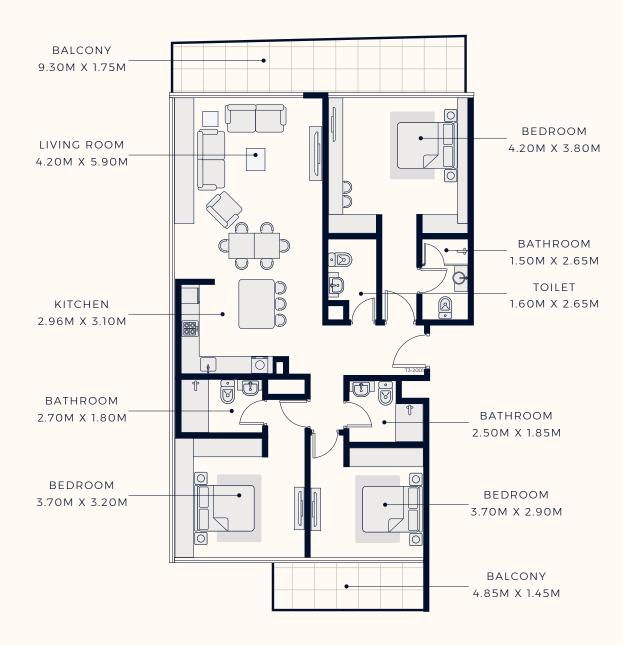

#### 3 BEDROOM TYPE 1

19TH TO 26TH FLOOR

SUITE AREA : 1455.39 SQ.FT TOTAL AREA : 1717.70 SQ.FT

TYPICAL UNITS

FLOOR PLAN