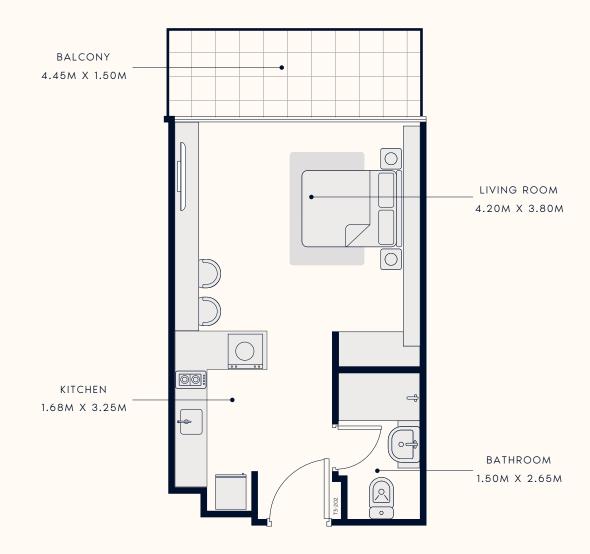

## STUDIO TYPE 1

1ST TO 18TH FLOOR

SUITE AREA : 364.36 SQ.FT TOTAL AREA : 444.55 SQ.FT

TYPICAL UNITS

FLOOR PLAN